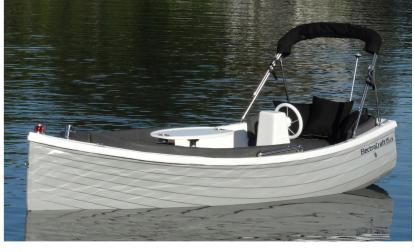

# 🕄 ElectraCraft 15L5

#### HARDWARE

- Aft Convertible Stainless Steel Canopies with Boot
- Stainless Steel Bow and Stern Eyes
- Hull and Deck Protective Molding
- Fender Package (Set of 4)
- Mooring Lines (Set of 3)
- Dual Automatic Charger System, 48 and 12 Volt

## **C**ONSTRUCTION

- Maintenance Free Deck and Anti-Skid Floor Surface
- Anti-Fouling Bottom Paint w/Epoxy Barrier Coat
- Internal Ballast for Increased Stability
- Fiberglass Lapstrake Hull, Deck and Molded Interior