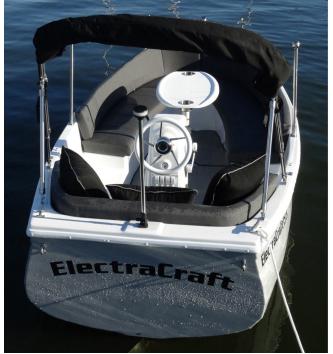

## **INTERIOR APPOINTMENTS**

- · Seating for 6 adults
- Sunbrella® Fabric Upholstered Cushions
- Attractive Center Helm
- Dining Table, Fiberglass with cupholders

#### INSTRUMENTATION AND AUDIO SYSTEM

- Instrumentation Panel with Circuit Breakers, Horn, Lights, Bilge Pump, 12 Volt Switch
- Main Power Meter
- Main Overload Breaker Switch
- Fusion MS-RA210 "Bluetooth" AM/FM Stereo with 4 Speakers and USB Port, Sirius Ready