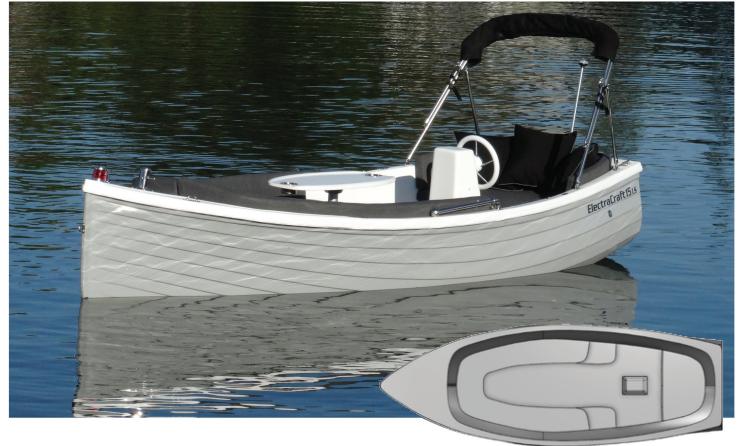

# 🕄 ElectraCraft 15L5

## **INTERIOR APPOINTMENTS**

- · Seating for 6 adults
- Sunbrella® Fabric Upholstered Cushions
- Attractive Center Helm
- Dining Table, Fiberglass with cupholders

#### HARDWARE

- Aft Convertible Stainless Steel Canopies with Boot
- Stainless Steel Bow and Stern Eyes
- Hull and Deck Protective Molding
- Fender Package (Set of 4)
- Mooring Lines (Set of 3)
- Dual Automatic Charger System, 48 and 12 Volt

## **PERFORMANCE AND EFFICIENCY**

- (4) Heavy Duty 12 Volt Marine Batteries/48 Volt System
- (1) Heavy Duty 12 Volt Battery for Accessories
- High Performance DC Motor with Variable Speed Control
- Automatic Bilge Pump System with Float Switch
- Stainless Steel Rudder
- Goodyear "V" Drive System
- Automatic Charging System 48 Volts
- Charger Display Panel
- High Performance 4 Blade Nibral Propeller

## **C**ONSTRUCTION

- Maintenance Free Deck and Anti-Skid Floor Surface
- Anti-Fouling Bottom Paint w/Epoxy Barrier Coat
- Internal Ballast for Increased Stability
- Fiberglass Lapstrake Hull, Deck and Molded Interior

#### INSTRUMENTATION AND AUDIO SYSTEM

- Instrumentation Panel with Circuit Breakers, Horn, Lights, Bilge Pump, 12 Volt Switch
- Main Power Meter
- Main Overload Breaker Switch
- Fusion MS-RA210 "Bluetooth" AM/FM Stereo with 4 Speakers and USB Port, Sirius Ready